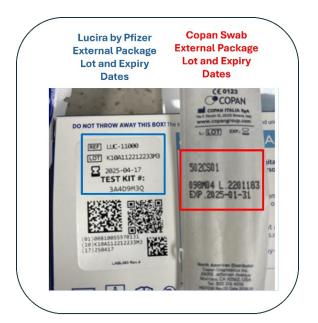

- Please check the expiration date on the swab packing (See Figure 1, below).
- If the swab in your kit is expired, please do not use and call LUCIRA\* by Pfizer Customer Support 1-888-LUCIRA-4 (582-4724). Monday-Sunday 8:00 am-8:00 pm ET to receive a replacement kit

**Figure 1.** The expiry date on the Copan swab package is highlighted in red. The expiry date and lot number for the Lucira by Pfizer kit is highlighted in blue.